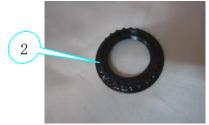

## REPLACEMENT PART DESCRIPTION FORM MODEL #: L857824

| PART# | DESCRIPTION        | USED ON: | MRP#   |  | MATERIAL                                                          | QTY. | FACTORY USE ONLY!! |     |
|-------|--------------------|----------|--------|--|-------------------------------------------------------------------|------|--------------------|-----|
|       |                    |          |        |  | MATERIAL                                                          |      | PACK               | P/M |
| 1     | Shade (8x8x10in)   | L857824  | R67394 |  | Fabric Content:<br>70% Polyester<br>30% Linen<br>Cleaning Code: W | 1    | I                  | М   |
| 2     | Socket Nut (Black) | L857824  | R50825 |  | Plastic                                                           | 1    | G                  | Р   |