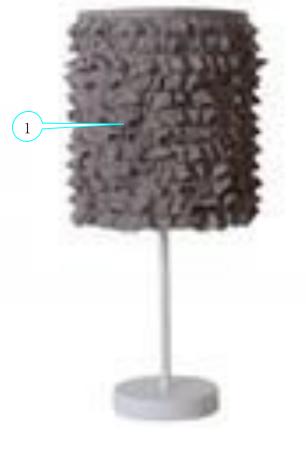

## REPLACEMENT PART DESCRIPTION FORM MODEL #: L857824

| PART# | DESCRIPTION        | USED ON: | MRP#   |  | MATERIAL                                                          | QTY. | FACTORY USE ONLY!! |     |
|-------|--------------------|----------|--------|--|-------------------------------------------------------------------|------|--------------------|-----|
|       |                    |          |        |  | MATERIAL                                                          |      | PACK               | P/M |
| 1     | Shade (8x8x10in)   | L857824  | R67394 |  | Fabric Content:<br>70% Polyester<br>30% Linen<br>Cleaning Code: W | 1    | I                  | М   |
| 2     | Socket Nut (Black) | L857824  | R50825 |  | Plastic                                                           | 1    | G                  | Р   |