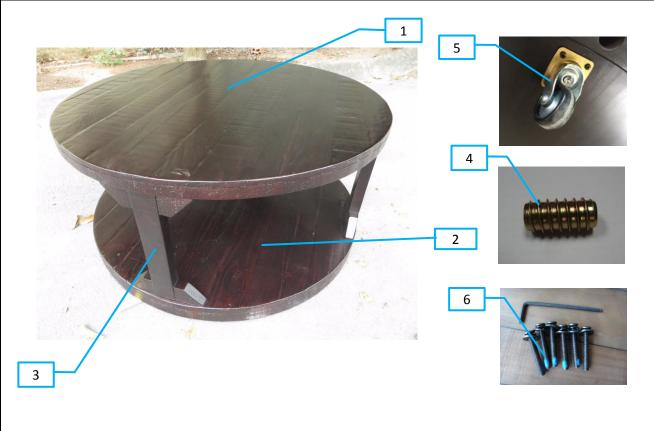

## MODEL #: T745-8

| PART# | DESCRIPTION                  | USED ON: | MRP#   | MATERIAL                                                                                            | QTY. | FACTORY USE ONLY!! |     |
|-------|------------------------------|----------|--------|-----------------------------------------------------------------------------------------------------|------|--------------------|-----|
|       |                              |          |        |                                                                                                     |      | PACK               | P/M |
| 1     | Top Panel                    | T745-8   | R47846 | Wood                                                                                                | 1    | K                  | М   |
| 2     | Shelf                        | T745-8   | R47847 | Wood                                                                                                | 1    | K                  | М   |
| 3     | Leg (337x210x52mm) (w/Dowel) | T745-8   | R47848 | Wood                                                                                                | 4    | F                  | М   |
| 4     | Insert Nut(5/16inch x 25mm)  | T745-8   | R46063 | Metal                                                                                               | 8    | G                  | Р   |
| 5     | Caster (w/Screws)            | T745-8   | R47849 | Plastic & Metal                                                                                     | 4    | G                  | Р   |
| 6     | Hardware Pack                | T745-8   | R47850 | 5/16inx50mm Allen Bolt (8)<br>5/16in Flat Washer (8)<br>5/16in Lock Washer (8)<br>4mm Allen Key (1) | 1    | G                  | Р   |