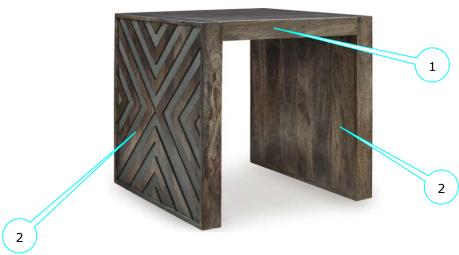

## REPLACEMENT PART DESCRIPTION FORM MODEL #: T567-2

| PART# | DESCRIPTION           | USED ON: | MRP#   |  | MATERIAL                                                                                                         | QTY. | FACTORY USE ONLY!! |     |
|-------|-----------------------|----------|--------|--|------------------------------------------------------------------------------------------------------------------|------|--------------------|-----|
|       |                       |          |        |  |                                                                                                                  |      | PACK               | P/M |
| 1     | Top (483x63x610mm)    | T567-2   | R81806 |  | Wood                                                                                                             | 1    | K                  | М   |
| 2     | Leg (610x63x610mm)    | T567-2   | R81807 |  | Wood                                                                                                             | 2    | K                  | М   |
| 3     | D-Nut (5/16in x 15mm) | T567-2   | R50702 |  | Metal                                                                                                            | 8    | G                  | Р   |
| 4     | Hardware Pack         | T567-2   | R81791 |  | 5/16in x 1 25/32in Allen Bolt (8)<br>5/16in Lock Washer (8)<br>5/16in Flat Washer (8)<br>3/16in Allen Wrench (1) | 1    | G                  | Р   |