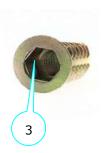

## REPLACEMENT PART DESCRIPTION FORM MODEL #: T567-2

| PART# | DESCRIPTION           | USED ON: | MRP#   |  | MATERIAL                                                                                                         | QTY. | FACTORY USE ONLY!! |     |
|-------|-----------------------|----------|--------|--|------------------------------------------------------------------------------------------------------------------|------|--------------------|-----|
|       |                       |          |        |  |                                                                                                                  |      | PACK               | P/M |
| 1     | Top (483x63x610mm)    | T567-2   | R81806 |  | Wood                                                                                                             | 1    | K                  | М   |
| 2     | Leg (610x63x610mm)    | T567-2   | R81807 |  | Wood                                                                                                             | 2    | K                  | М   |
| 3     | D-Nut (5/16in x 15mm) | T567-2   | R50702 |  | Metal                                                                                                            | 8    | G                  | Р   |
| 4     | Hardware Pack         | T567-2   | R81791 |  | 5/16in x 1 25/32in Allen Bolt (8)<br>5/16in Lock Washer (8)<br>5/16in Flat Washer (8)<br>3/16in Allen Wrench (1) | 1    | G                  | Р   |