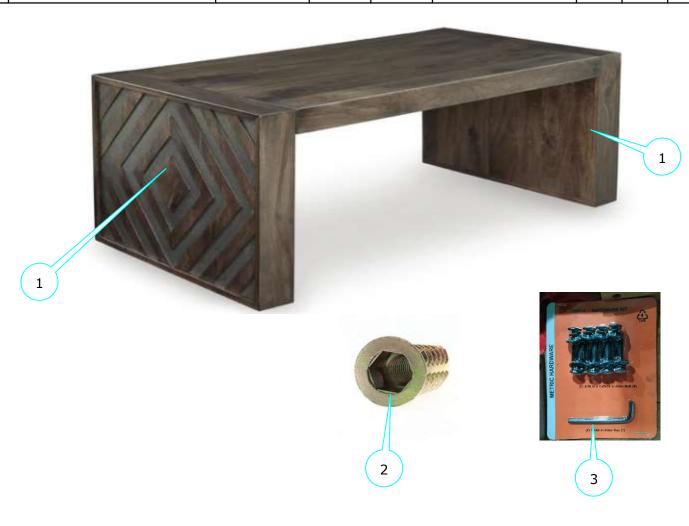

## REPLACEMENT PART DESCRIPTION FORM

| <b>MODEL #: 1</b> | <b>[567-1</b> ] |
|-------------------|-----------------|
|-------------------|-----------------|

| PART# | DESCRIPTION           | USED ON: | MRP#   | MATERIAL                                                                                                         | QTY. | FACTORY USE ONLY!! |     |
|-------|-----------------------|----------|--------|------------------------------------------------------------------------------------------------------------------|------|--------------------|-----|
|       |                       |          |        |                                                                                                                  |      | PACK               | P/M |
| 1     | Leg (685x100x460mm)   | T567-1   | R81790 | Wood                                                                                                             | 2    | K                  | М   |
| 2     | D-Nut (5/16in x 15mm) | T567-1   | R50702 | Metal                                                                                                            | 8    | G                  | Р   |
| 3     | Hardware Pack         | T567-1   | R81791 | 5/16in x 1 25/32in Allen Bolt (8)<br>5/16in Lock Washer (8)<br>5/16in Flat Washer (8)<br>3/16in Allen Wrench (1) | 1    | G                  | Р   |