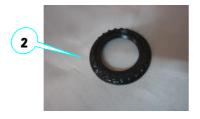

## REPLACEMENT PART DESCRIPTION FORM MODEL #: L857804

| PART# | DESCRIPTION            | USED ON: | MRP#   |  | MATERIAL | MATERIAL                                            | QTY. | FACTORY USE ONLY!! |     |
|-------|------------------------|----------|--------|--|----------|-----------------------------------------------------|------|--------------------|-----|
|       |                        |          |        |  |          | IVIATERIAL                                          | Q11. | PACK               | P/M |
| 1     | Shade (9x9x10in) 灯罩    | L857804  | R65277 |  |          | Fabric Content:<br>100% Plastic<br>Cleaning Code: W | 1    | ı                  | М   |
| 2     | Socket Nut (Black) 塑胶圈 | L857804  | R50825 |  |          | Plastic                                             | 1    | G                  | Р   |