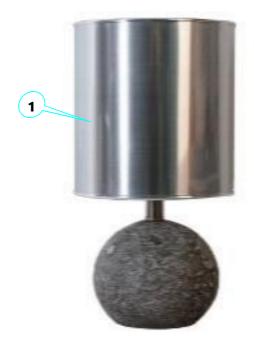

## REPLACEMENT PART DESCRIPTION FORM MODEL #: L857804

| PART# | DESCRIPTION            | USED ON: | MRP#   |  | MATERIAL | MATERIAL                                            | QTY. | FACTORY USE ONLY!! |     |
|-------|------------------------|----------|--------|--|----------|-----------------------------------------------------|------|--------------------|-----|
|       |                        |          |        |  |          | IVIATERIAL                                          | Q11. | PACK               | P/M |
| 1     | Shade (9x9x10in) 灯罩    | L857804  | R65277 |  |          | Fabric Content:<br>100% Plastic<br>Cleaning Code: W | 1    | ı                  | М   |
| 2     | Socket Nut (Black) 塑胶圈 | L857804  | R50825 |  |          | Plastic                                             | 1    | G                  | Р   |