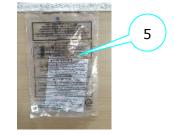

| Synthic<br>DESIGN<br>TASHLEY      |                        |          |        |  |                                                                                           |      |        |   |  |  |
|-----------------------------------|------------------------|----------|--------|--|-------------------------------------------------------------------------------------------|------|--------|---|--|--|
| REPLACEMENT PART DESCRIPTION FORM |                        |          |        |  |                                                                                           |      |        |   |  |  |
| MODEL #: B376-46                  |                        |          |        |  |                                                                                           |      |        |   |  |  |
| PART#                             | DESCRIPTION            | USED ON: | MRP#   |  | MATERIAL                                                                                  | QTY. | PACION |   |  |  |
| 1                                 | Drawer (653x305x169mm) | B376-46  | R77804 |  | Wood                                                                                      | 5    | D      | M |  |  |
| 2                                 | Handle (w/Bolts)       | B376-46  | R35619 |  | Metal                                                                                     | 5    | G      | Р |  |  |
| 3                                 | Drawer Slide (L=340mm) | B376-46  | R82188 |  | Plastic+Metal                                                                             | 5    | F      | Р |  |  |
| 4                                 | Drawer Pad (24x12x6mm) | B376-46  | R82189 |  | Plastic                                                                                   | 10   | G      | Р |  |  |
| 5                                 | Tipping Restraint Pack | B376-46  | R78994 |  | Mounting Bracket (2)<br>4mm x 3/4in Screw (1)<br>4mm x 1 1/2in Screw (1)<br>Metal Tie (1) | 1    | G      | Ρ |  |  |
|                                   |                        |          |        |  |                                                                                           |      |        |   |  |  |