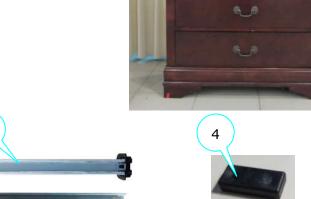

| Synthic<br>DESIGN<br>TASHLEY      |                        |          |        |  |                                                                                           |      |        |   |  |  |
|-----------------------------------|------------------------|----------|--------|--|-------------------------------------------------------------------------------------------|------|--------|---|--|--|
| REPLACEMENT PART DESCRIPTION FORM |                        |          |        |  |                                                                                           |      |        |   |  |  |
| MODEL #: B376-46                  |                        |          |        |  |                                                                                           |      |        |   |  |  |
| PART#                             | DESCRIPTION            | USED ON: | MRP#   |  | MATERIAL                                                                                  | QTY. | PACION |   |  |  |
| 1                                 | Drawer (653x305x169mm) | B376-46  | R77804 |  | Wood                                                                                      | 5    | D      | M |  |  |
| 2                                 | Handle (w/Bolts)       | B376-46  | R35619 |  | Metal                                                                                     | 5    | G      | Р |  |  |
| 3                                 | Drawer Slide (L=340mm) | B376-46  | R82188 |  | Plastic+Metal                                                                             | 5    | F      | Р |  |  |
| 4                                 | Drawer Pad (24x12x6mm) | B376-46  | R82189 |  | Plastic                                                                                   | 10   | G      | Р |  |  |
| 5                                 | Tipping Restraint Pack | B376-46  | R78994 |  | Mounting Bracket (2)<br>4mm x 3/4in Screw (1)<br>4mm x 1 1/2in Screw (1)<br>Metal Tie (1) | 1    | G      | Ρ |  |  |
|                                   |                        |          |        |  |                                                                                           |      |        |   |  |  |